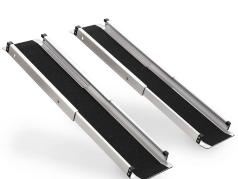

## **Product description**

High quality telescopic aluminum ramp/threshold plate (set of 2 pieces). Very suitable for mobility scooter, wheelchair, scooter, moped, rollator or e-bike. Easy to move due to the light weight and the anti-slip profile prevents slipping.

- The maximum load per set is 270 kg, evenly distributed over both plates
- Indicated weight (3.8 kg) is per piece
- Extended length: 91 cm
- Length retracted: 59 cm
- the side panels have a dimension of 40 mm

Supplied including protective cover/bag with handles for optimum protection and easy transport.

## **Specifications**

Article arrangement: New

Version: aluminium telescopic 90 cm (pair)

Top: driving area of anti slip profile

Width (mm): 189 Height (mm): 50 Weight (kg) 3.4 Batch (items): 2 Min Height (mm): 80

EAN Code (Gtin) 8719424186093

Type: acces ramp Material: aluminium Length (mm): 910 Internal width (mm): 153

Loading capacity (kg): 270 Type number: 86TTR

Additional specifications: incl. protective cover