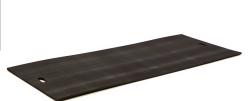

## **Product description**

Durable plastic (PE Mix) bulkheads with ribbed grip structure suitable for both light and heavy equipment to protect the surface, temporary hardening and better accessibility. Made from 100% recycled post-industrial plastic, they are therefore ideally suited for repeated use over a long period of time. The bulkheads can be used on lawns, streets and construction sites. Due to the flexibility of the plastic, these plates move with the surface and therefore cause less damage. The plates are lightweight, virtually indestructible and prevent you from getting stuck in a swampy terrain with heavy traffic. The ribbed structure on the top provides maximum grip during heavy transport. The 15 mm thick plates can be loaded with a maximum of 45 tons. Full trucks, aerial work platforms and small crawler cranes are therefore no problem!

## **Specifications**

Article arrangement: New Version: floor panel 45000 kg

Colour: black Width (mm): 800

Loading capacity (kg): 45000 EAN Code (Gtin) 8719424162516

Scan the QR code for more information

Type: plastic baffle Material: PE Length (mm): 2000 Height (mm): 15 Type number: 62KLS