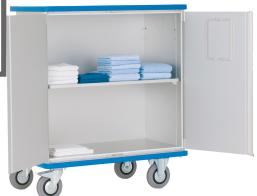

## **Product description**

Cupboard trolleys of anodized light alloy

- Doors rotate up to 270 degrees
- Magnets on ends hold doors open for interference free access
- Easy to use cylindrical twist lock
- Door seals keep out dirt and moisture
- Seamless interior design allow

## **Specifications**

Article arrangement: New Version: 2 folding-doors

Floor: steel

Shelves: 1 \* detachable Internal length (mm): 1130 Internal width (mm): 550 Internal height (mm): 1030

Weight (kg) 66

Additional specifications: rubber wheels with wheel locks