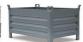

## **Product description**

Transport cases in light alloy

- Transport cases of light alloy with smooth surface
- Containers with circumferential pressed sections at the rims
- With 2 integrated handles
- Stackable

## **Specifications**

Article arrangement: New Version: closed edition

Subgroup: transport containers Internal length (mm): 620 Internal width (mm): 400 Internal height (mm): 235

Volume (ltr): 60 Type number: 90A152

Scan the QR code for more information

Type: transport containers with reinforcement

Material: aluminium Length (mm): 650 Width (mm): 430 Height (mm): 260 Loading capacity (kg): 50

Weight (kg) 3.8

EAN Code (Gtin) 8719424026238