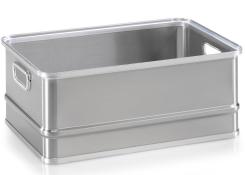

## **Product description**

Transport cases in light alloy

- Transport cases of light alloy with smooth surface
- Containers with circumferential pressed sections at the rims
- With 2 integrated handles
- Stackable

## **Specifications**

Article arrangement: New Version: closed edition

Subgroup: transport containers Internal length (mm): 620 Internal width (mm): 400 Internal height (mm): 235

Volume (ltr): 60 Type number: 90A152

Scan the QR code for more information

Type: transport containers with reinforcement

Material: aluminium Length (mm): 650 Width (mm): 430 Height (mm): 260 Loading capacity (kg): 50

Weight (kg) 3.8

EAN Code (Gtin) 8719424026238