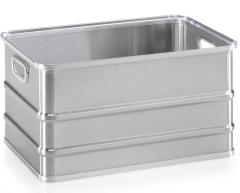

## **Product description**

Transport cases in light alloy

- Transport cases of light alloy with smooth surface
- Containers with circumferential pressed sections at the rims
- With 2 integrated handles
- Stackable

## **Specifications**

Article arrangement: New Version: closed edition

Subgroup: transport containers Internal length (mm): 620 Internal width (mm): 400 Internal height (mm): 315

Volume (ltr): 80 Type number: 90A152

Scan the QR code for more information

Type: transport containers with reinforcement

Material: aluminium Length (mm): 650 Width (mm): 430 Height (mm): 340 Loading capacity (kg): 50

Weight (kg) 4

EAN Code (Gtin) 8719424026245