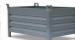

## **Product description**

Transport cases in light alloy

- Transport cases of light alloy with smooth surface
- Containers with circumferential pressed sections at the rims
- With 2 integrated handles
- Stackable

## **Specifications**

Article arrangement: New Version: closed edition

Subgroup: transport containers Internal length (mm): 730 Internal width (mm): 550 Internal height (mm): 205

Volume (ltr): 77 Type number: 90A152

EAN Code (Gtin) 8719424026290

Scan the QR code for more information

Type: transport containers with reinforcement

Material: aluminium Length (mm): 760 Width (mm): 580 Height (mm): 230 Loading capacity (kg): 50