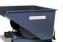

## **Product description**

Transport cases in light alloy

- Transport cases of light alloy with smooth surface
- Containers with circumferential pressed sections at the rims
- With 2 integrated handles
- Stackable

## **Specifications**

Article arrangement: New Version: closed edition

Subgroup: transport containers Internal length (mm): 730 Internal width (mm): 550 Internal height (mm): 205

Volume (ltr): 77 Type number: 90A152

EAN Code (Gtin) 8719424026290

Scan the QR code for more information

Type: transport containers with reinforcement

Material: aluminium Length (mm): 760 Width (mm): 580 Height (mm): 230 Loading capacity (kg): 50