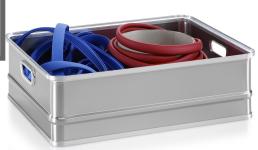

## **Product description**

Transport cases in light alloy

- Transport cases of light alloy with smooth surface
- Containers with circumferential pressed sections at the rims
- With 2 integrated handles
- Stackable

## **Specifications**

Article arrangement: New Version: closed edition

Subgroup: transport containers Internal length (mm): 730 Internal width (mm): 550 Internal height (mm): 205

Volume (ltr): 77 Type number: 90A152

EAN Code (Gtin) 8719424026290

Scan the QR code for more information

Type: transport containers with reinforcement

Material: aluminium Length (mm): 760 Width (mm): 580 Height (mm): 230 Loading capacity (kg): 50