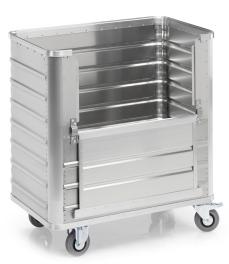

## **Product description**

Containers with fold-down side

- Containers of light alloy with smooth surface
- With reinforcement rims at top and bottom for load stability
- With fold-down side for easy loading and unloading
- Antistatic and do not attract dust or dirt
- With

## **Specifications**

Article arrangement: New Version: 1 flap at 1 long side

Walls: walls with solid profiles on edges

Subgroup: Transport trolleys

Length (mm): 930 Width (mm): 530 Height (mm): 985

Loading capacity (kg): 250

Weight (kg) 25

EAN Code (Gtin) 8719424026818

Scan the QR code for more information

Type: transport trolley Material: aluminium

Wheels front: 2 castor wheels solid rubber with wheel locks 125 mm

Wheels back: 2 fixed wheels, solid rubber 125 mm

Internal length (mm): 900 Internal width (mm): 500 Internal height (mm): 800

Volume (Itr): 355

Type number: 90D3508