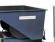

## **Product description**

Containers with fold-down side

- Containers of light alloy with smooth surface
- With reinforcement rims at top and bottom for load stability
- With fold-down side for easy loading and unloading
- Antistatic and do not attract dust or dirt
- With

## **Specifications**

Article arrangement: New Version: 1 flap at 1 long side

Walls: walls with solid profiles on edges

Subgroup: Transport trolleys

Length (mm): 930 Width (mm): 530 Height (mm): 985

Loading capacity (kg): 250

Weight (kg) 25

EAN Code (Gtin) 8719424026818

Scan the QR code for more information

Type: transport trolley Material: aluminium

Wheels front: 2 castor wheels solid rubber with wheel locks 125 mm

Wheels back: 2 fixed wheels, solid rubber 125 mm

Internal length (mm): 900 Internal width (mm): 500 Internal height (mm): 800

Volume (Itr): 355

Type number: 90D3508