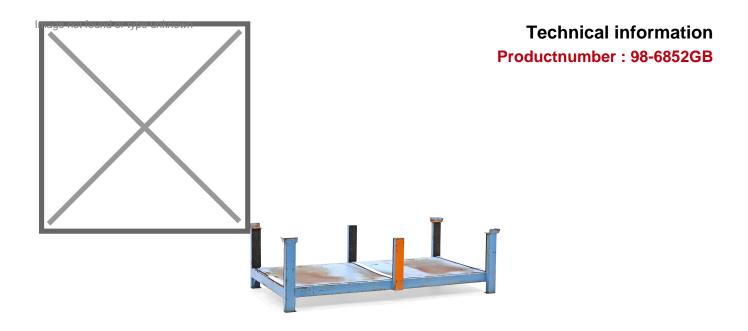

## **Product description**

Stackable container for long material. This steel long material container is painted and measures 2000x1000x575 mm. The frame has four stacking edges, making the long material container easy to stack.

## **Specifications**

Article arrangement: Used Version: fixed construction

Floor: flat steel

Surface treatment: painted and use damage

Internal length (mm): 1955 Internal width (mm): 835 Internal height (mm): 345

Weight (kg) 66

EAN Code (Gtin) 8719424226225

Scan the QR code for more information

Type: stackable Material: steel Colour: blue Length (mm): 2000

Width (mm): 1000 Height (mm): 575

Application: stacking - not certified to hoist