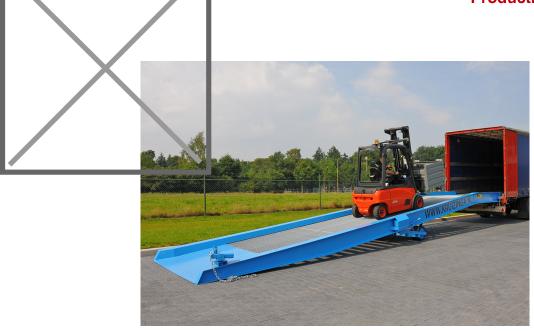

### **Product description**

mobile loading bridge is a ramp, specially developed for loading and unloading containers and trucks with a forklift truck. Our new loading bridge is a 12 meter long, sloping ramp, under which a wheel set is mounted so that the whole is mobile. Thanks to the hydraulic hand pump, the highest part of the ramp can be adjusted in height from 980 to 1700 mm. The driving surface of the ramp consists of an anti-slip driving surface and is 1.8 m wide. The highest part of the loading bridge runs horizontally for 2.5 metres, so that the forklift truck can drive horizontally into the loading and unloading area.

#### Advantages

- can be used at several locations, even when they are relatively far apart.
- only one person is needed to load/unload containers independently with a forklift truck. A huge saving on labor costs because other methods often require 2 to 3 people.
- loading/unloading up to 3 times faster than the conventional way with a hand pallet truck in the container.
- huge saving of time and labor (fewer people can load/unload a container faster), the investment amount is quickly earned back.
- in the case of heavy barrels, crates or pallets, a container loading bridge makes working safer and improves working conditions during loading/unloading.