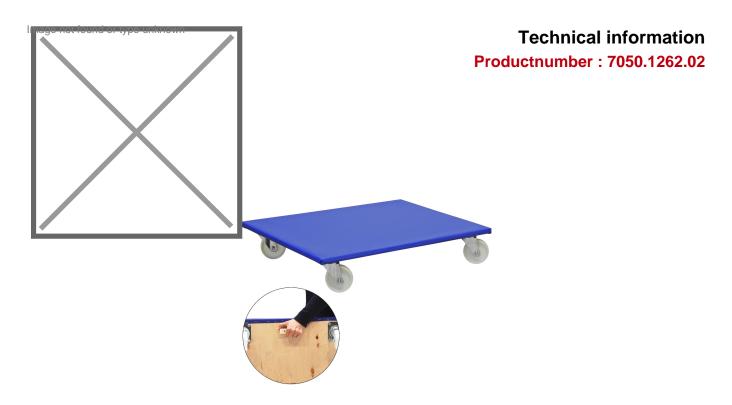

## **Product description**

The indispensable transport aid. Furniture dogs and furniture rollers are suitable for moving furniture, cupboards, sofas, boxes and other products. These practical dogs or dollies will help you move. Equipped with 4 polyamide castors, which makes transporting products extremely easy. Diameter wheels 100 mm.

Extra addition to this model is a handle on the bottom to easily hold the furniture dog with one hand.

## **Specifications**

Article arrangement: New

Version: 4 swivel wheels polyamide 100 mm, with handle

Wheels front: 2 castor wheels, polyamide, 100 mm

Euronorm (mm): 800 x 600

Length (mm): 800 Height (mm): 145 Weight (kg) 7.3

EAN Code (Gtin) 8719424143836

Scan the QR code for more information

Type: dollies for furniture Floor: with handle

Wheels back: 2 castor wheels, polyamide, 100 mm

Colour: blue Width (mm): 600

Loading capacity (kg): 500 Type number: 7050