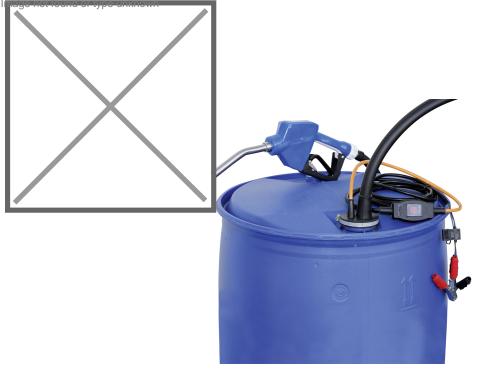

## **Product description**

This liquid pump / pump unit consists of a self-priming pump with filter, 4 meter suction hose and 4 meter hose with automatic dispensing gun. The capacity of the pump is 25 ltr/min.

The electric pump can be connected by means of cables to a battery of max. 20 A.

Attention! Only suitable for AdBlue, excl. barrel.

## **Specifications**

Article arrangement: New Version: 12V for AdBlue suitable from 56 mm fuel filler

Type number: 48-P12

Type: fluid pomp Colour: blue

EAN Code (Gtin) 8719424066425

Scan the QR code for more information