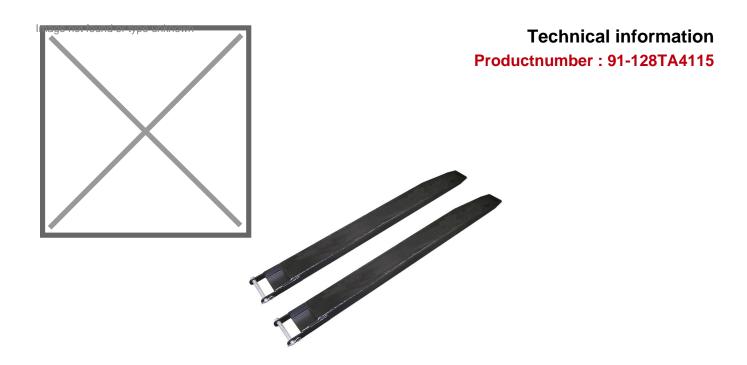

## **Product description**

Fork extenders for forklift trucks with closed bottom - 220 cm. With these extension forks it is possible to lift long loads safely. The forklift truck forks are equipped with a bracket protection. NB! The fork extenders may be a maximum of 60% longer than the existing fixed forks.

- length 220 cm

- width 10 cm

- fork thickness max. 4 cm

- delivery per set

## **Specifications**

Article arrangement: New

Version: closed construction with secured by bolt

Colour: black Length (mm): 2200 Internal width (mm): 100 Internal height (mm): 40 Type number: 128-4120

EAN Code (Gtin) 8719424027945

, ,

Type: fork extensions Material: steel

Surface treatment: painted

Width (mm): 122 Height (mm): 62

Loading capacity (kg): 568

Batch (items): 2