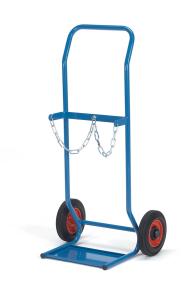

## **Product description**

Hand truck for 2 gas bottles of 10 liters, 140 mm with comfortable push handle and chain protection. Load capacity up to 50 kg. Welded steel tube, powder coated blue RAL 5007. As a result, the surface of the cart is permanently protected, impact and scratch resistant. This gas cylinder hand truck simplifies the transport of 2 steel gas cylinders. The bottles are stable on the shovel, the metal chain prevents slipping and tipping. Easy and comfortable to move due to wide handle. Wheels with solid rubber tyres: Good soil adhesion, resistant to chemicals, low driving noise, reliable, maintenance-free and high driving comfort. Wheel hubs with roller bearings: low rolling resistance at high loads, strong and virtually maintenance-free.

## **Specifications**

Article arrangement: New

Version: for 2 gas cylinders, 10 litres, • 140 mm Wheels front: solid rubber tyres 200\*50 mm

Ral colour: 5007 Width (mm): 505

Loading capacity (kg): 50
Options: solid rubber tyres
EAN Code (Gtin) 8719424021448