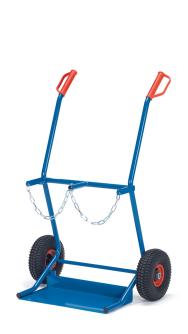

## **Product description**

Hand truck for 2 gas bottles of 20 liters, 204 mm with comfortable push handle and chain protection. Load capacity up to 100 kg. Welded steel tube, powder coated blue RAL 5007. As a result, the surface of the cart is permanently protected, impact and scratch resistant. This gas cylinder hand truck simplifies the transport of 2 steel gas cylinders. The bottles are stable on the shovel, the metal chain prevents slipping and tipping. Easy and comfortable to move due to double handle. Wheels with pneumatic tyres: Good ground adhesion, low driving noise, reliable, comfortable and high driving comfort. Wheel hubs with roller bearings: low rolling resistance at high loads, strong and virtually maintenance-free.

## Specifications

Article arrangement: New Version: for 2 gas cylinders, 20 litres, • 204 mm Wheels front: pneumatic tyres 260\*85 mm Ral colour: 5007 Width (mm): 760 Loading capacity (kg): 100 Options: pneumatic tyre EAN Code (Gtin) 8719424021462

Scan the QR code for more information

Type: fetra gas cylinder trolley Material: steel Colour: blue Surface treatment: painted and use damage Height (mm): 1100 Weight (kg) 18 Type number: 8551005