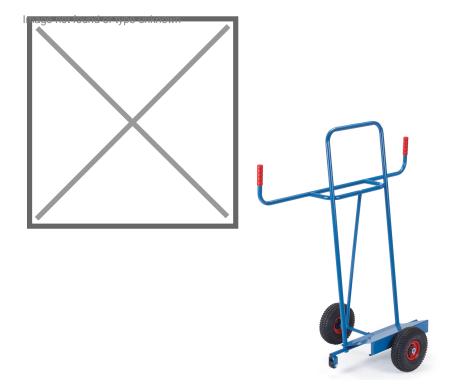

## **Product description**

Glass plate trolley made of powder-coated steel with a load capacity of 400 kg. This plate and glass roller is equipped with solid rubber tires and two 50 mm support wheels.

## Specifications

Article arrangement: New Version: solid rubber tyres 250\*60 mm Colour: blue Surface treatment: powdercoating Width (mm): 680 Height (mm): 1430 Weight (kg) 18 Shovel depth: 500 EAN Code (Gtin) 8719424015874

Scan the QR code for more information

Type: fetra glass/plate trolley Material: pipe material profile steel Ral colour: 5007 Length (mm): 500 Internal width (mm): 200 Loading capacity (kg): 400 Type number: 851075 Shovel width: 200