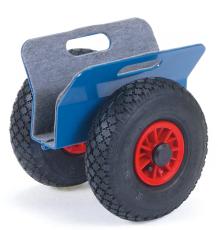

## **Product description**

Steel plate roller with robust clamping construction. The record trolley has been treated with a robust powder coating and is covered with felt. The load capacity is 250 kg and the maximum clamping width is 60 mm. This record roller rolls on rubber pneumatic tires.

## **Specifications**

Article arrangement: New

Version: pneumatic tyres 260\*85 mm Walls: clamping surfaces covered with felt

Colour: blue

Surface treatment: powdercoating

Width (mm): 305 Height (mm): 300 Weight (kg) 5 Shovel depth: 300

EAN Code (Gtin) 8719424020694

Scan the QR code for more information

Type: Fetra roller with clamping plates

Material: steel

Wheels front: pneumatic tyres 260\*85 mm

Ral colour: 5007 Length (mm): 300 Internal width (mm): 60 Loading capacity (kg): 250 Type number: 854155 Shovel width: 60