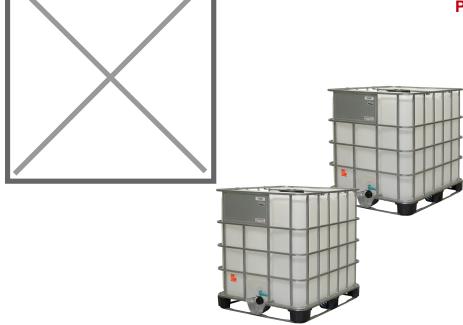

## **Product description**

2x new IBC liquid container 1000 liters with steel bottom. Welded frame made of steel tubes with an integrated plastic pallet. Fixed stack construction with excellent handling properties and high stability. Note: This IBC has no UN marking and is therefore not suitable for the transport of dangerous substances.

- Feed opening 225 mm. with lid;

- 2 inch ball valve.

Also see below for adapters for all connection options. If you cannot find the right adapter, please contact us.

## Specifications

Article arrangement: New Version: batch offer Floor: steel pallet Food-safe: no Length (mm): 1200 Height (mm): 1150 Weight (kg) 52 Type number: 035 Temperature resistance: 70°C

Scan the QR code for more information

Type: fluid container Material: steel pallet Top: fill hole 225 mm Colour: transparent Width (mm): 1000 Volume (ltr): 1000 Options: not suitable for diesel and gasoline Batch (items): 2 EAN Code (Gtin) 8719424196009