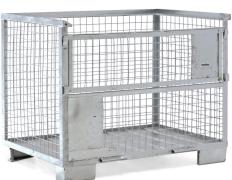

## **Product description**

Mesh container made of galvanized steel in Euro format 1200 x 800 mm. The gitterbox can be folded half open on one long side. The steel frame and mesh are hot-dip galvanized. Due to the sturdy four-legged base, the gitterbox is suitable for forklift trucks and pallet trucks and can be picked up from either side. The top has a raised edge for easy stacking of the box.

## **Specifications**

Article arrangement: New Version: 1 flap at 1 long side Walls: mesh 50\*50\*4 mm Euronorm (mm): 1200 x 800 Surface treatment: galvanized Internal length (mm): 1220 Internal width (mm): 790 Useful height (mm): 800 Stackable height (mm): 935