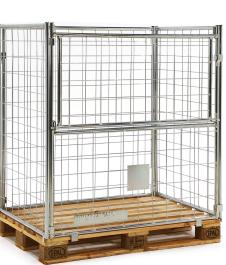

## **Product description**

Electrolytically galvanized metal pallet collar 120x80x120 cm suitable for Euro pallets, mesh 100x100 mm. Equipped with a practical folding window on the long side, making the contents easily accessible. The advantage compared to gitter boxes is that these mounting walls take up much less space if they are not used or are returned empty. Very suitable for the storage or transport of bulk goods, but can also be used as shop containers (wire baskets) within the retail sector.

## Specifications

Article arrangement: New Version: 1 flap at 1 long side Walls: mesh 100\*100\*4 mm Euronorm (mm): 1200 x 800 Surface treatment: electro-galvanized Width (mm): 800 Useful height (mm): 1200 Type number: 64F-01 EAN Code (Gtin) 8719424134209