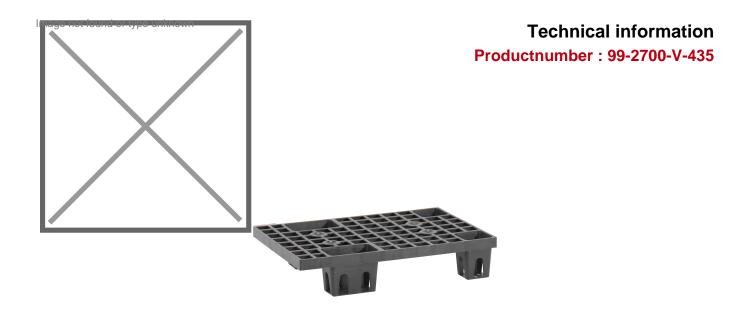

## **Product description**

Nestable plastic mini pallet 60x40 cm on 4 legs. Made from one piece of plastic, which makes the pallet lighter and stronger. The static load is 500 kg. The static load is the maximum load when placed on a flat surface. The dynamic load is 200 kg. The dynamic load is the maximum load during transport. In both cases with an even distribution. If several pallets are stacked, the total weight determines the load on the bottom pallet.

Type: Plastic pallet Material: plastic

Euronorm (mm): 600 x 400

Length (mm): 600 Height (mm): 120 Weight (kg) 1

Type number: 2700-V

EAN Code (Gtin) 8719424036886

Scan the QR code for more information