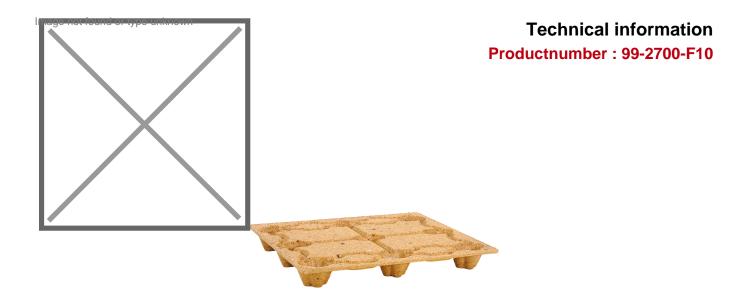

## **Product description**

Wood fiber pallet 120x100 cm. Save up to 50% on storage space and costs. Our wood fiber export pallets are manufactured according to a guaranteed disease-free process. That is why pressed pallets are ideally suited for worldwide export. This is because our pallets are produced under high pressure and high temperatures. As a result, no additional Sirex treatment is required. Potential legislation of different countries (such as ISPM15 / NIMF 15) need not be taken into account when using these pallets.

## **Specifications**

Article arrangement: New

Version: nestable

Euronorm (mm): 1200 x 1000

Width (mm): 1000

Loading capacity (kg): 900

Options: load dynamic: ca. 900 kg

Additional specifications: load static: ca. 3600 kg

Type: wooden pallet Material: wood Length (mm): 1200 Height (mm): 135 Weight (kg) 14

Type number: 2700-F

EAN Code (Gtin) 8719424036756

Scan the QR code for more information