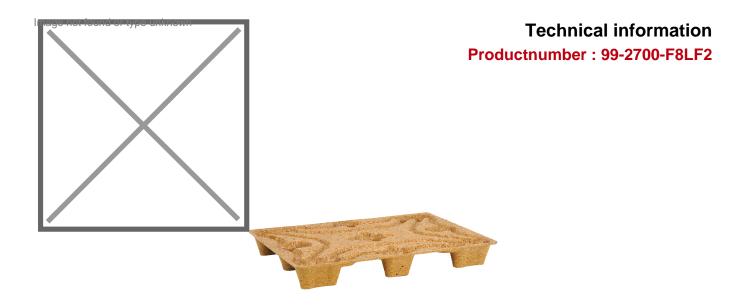

## **Product description**

Wood fiber pallet 120x80 cm. Save up to 50% on storage space and costs. Our wood fiber export pallets are manufactured according to a guaranteed disease-free process. That is why pressed pallets are ideally suited for worldwide export. This is because our pallets are produced under high pressure and high temperatures. As a result, no additional Sirex treatment is required. Potential legislation of different countries (such as ISPM15 / NIMF 15) need not be taken into account when using these pallets.

## **Specifications**

Article arrangement: New

Version: nestable

Euronorm (mm): 1200 x 800

Width (mm): 800

Loading capacity (kg): 900

Options: load dynamic: ca. 900 kg

Additional specifications: load static: ca. 3600 kg

Type: wooden pallet Material: wood Length (mm): 1200 Height (mm): 130 Weight (kg) 9

Type number: 2700-F

EAN Code (Gtin) 8719424036800

Scan the QR code for more information