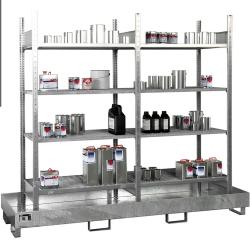

## **Product description**

Basic rack with add-on rack. Two times four grid bottoms and one collection tray. This drip tray has a collection volume of 200 litres. The rack and tray are made of hot-dip galvanized steel. The whole is easy to move with a forklift or pallet truck

## **Specifications**

Article arrangement: New

Version: basic and extension shelf with 4 levels (4 hot-dip

grids+retention basin) Subgroup: Racks

Surface treatment: galvanized

Width (mm): 800 Weight (kg) 204

Type number: 40-S-3023

EAN Code (Gtin) 8719424006018

Scan the QR code for more information

Type: Shelves with retention basins

Material: steel

Colour: colorless Length (mm): 2400 Height (mm): 2250

Collection volume (ltr): 200