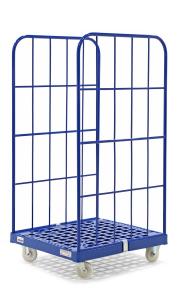

## **Product description**

Solid 2-sided roll container with plastic roll bottom with flexible polyamide wheels. Quick assembly and dismantling of the insertion gates. 2 nylon straps are supplied as standard with each roll container. Extra option to provide the roll container wit

## Specifications

Article arrangement: New Version: input gates + 2 nylon tensioning belts Walls: mesh Wheels front: 2 castor wheels nylon, 108 mm Wheels back: 2 fixed wheels nylon 108 mm Colour: blue Length (mm): 815 Width (mm): 725 Height (mm): 1550 Loading capacity (kg): 500 Additional specifications: nylon wheels

Scan the QR code for more information

Type: 2-sides Material: steel Floor: plastic Subgroup: 2-Sides Shelves: excl. shelves Surface treatment: powdercoating Internal length (mm): 800 Internal width (mm): 660 Internal height (mm): 1340 Type number: 702K01 EAN Code (Gtin) 8719424137453