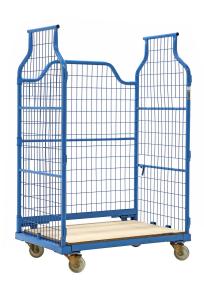

## **Product description**

Furniture transport trolley on an L-frame. This nestable roll container consists of a painted steel frame with wire mesh walls and a folding chipboard base. The container stands on four castors, one of which has a retainer. The load capacity is 800 kg.

## **Specifications**

Article arrangement: New Version: L-nestable Walls: mesh 50\*100\*4 mm

Wheels front: 2 castor wheels nylon, 100 mm Wheels back: 2 castor wheels nylon, 100, 1 fixture

Ral colour: 5012 Length (mm): 1200 Width (mm): 800 Height (mm): 1850 Loading capacity (kg): 800 Stacking load (kg): 1000