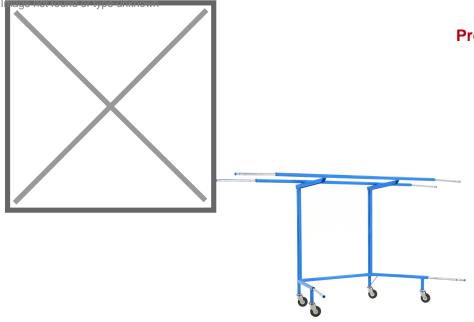

## **Product description**

Sofa trolley with two floors. The top floor can be folded up. Both floors have extendable tubes. The frame is powder coated for a robust exterior. The couch trolleys can be nested for a space saving of 80%. The car stands on four non-marking rubber castors. The load capacity is 300 kg.

## Specifications

Article arrangement: New Version: 2 shelves (extendible) Wheels front: 2 castor wheels Wheels back: 2 castor wheels Ral colour: 5012 Length (mm): 2800 Width (mm): 700 Height (mm): 1260 Loading capacity (kg): 300 Additional specifications: rubber wheels

Type: upholstery element cart Material: steel Subgroup: Upholstery element cart Colour: blue Surface treatment: painted Internal length (mm): 2200 Internal width (mm): 700 Internal height (mm): 900 Type number: 7070-1970 EAN Code (Gtin) 8719424013108