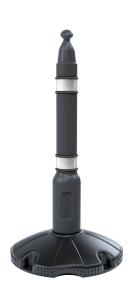

## **Product description**

The Stanchion for Skipper safety barriers. The Skipper post and base system is the perfect complement to the Skipper unit. The Post's sleek design looks professional in any environment, both indoors and outdoors. The base can be filled with water or sand for improved stability, and the post is twist-locked into position. The Skipper unit or post & base cap attach to the top of the post with a secure, snap fit.

## **Specifications**

Article arrangement: New Version: demarcation pole

Subgroup: Barriers Length (mm): 500 Height (mm): 1000

Type number: 10-POSTBASE

Scan the QR code for more information

Type: safety markings Material: plastic Colour: grey Width (mm): 500 Weight (kg) 2.3