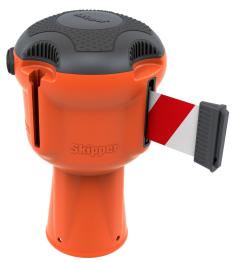

## **Product description**

The Skipper unit can attach to traffic cones, Skipper-branded road cones, and Skipper's 1m safety posts. You can also attach Skipper directly to walls and magnetic surfaces using a support bracket. The Skipper range includes useful attachments such as a sign holder, safety light, and receiver clips.

## **Specifications**

Article arrangement: New

Version: unit with red / white barrier tape

Subgroup: Barriers Length (mm): 9000 Height (mm): 240

Type number: 10-SBARRIER

Type: safety markings Material: plastic Colour: orange Width (mm): 145 Weight (kg) 0.795