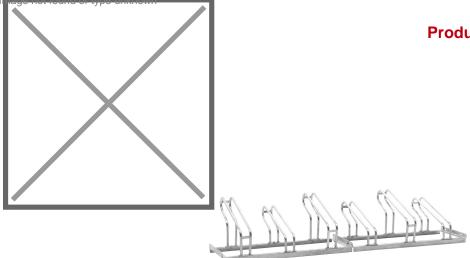

## **Product description**

Six-piece bicycle rack made of hot-dip galvanized steel. This robust construction allows access to the rack from one side.

Wheelbase: 350 mm Setting angle: straight 90 ° Tire width: max. 50 mm

## Specifications

Article arrangement: New Version: 6 piece Subgroup: Cycle racks Surface treatment: electro-galvanized Internal width (mm): 55 Depth (mm): 550 Type number: 42-RACK EAN Code (Gtin) 8719424234480

Scan the QR code for more information

Type: bike rack Material: steel Colour: colorless Width (mm): 2100 Height (mm): 415 Weight (kg) 25 Additional specifications: pay attention! delivered unassembled!