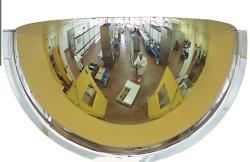

## **Product description**

180° wide-angle mirror with excellent image quality. Easy to use due to the light weight, shock resistance and easy mounting with the supplied screws.

Recommended for use in office buildings, hospitals, hotels, elevators, etc.

## **Specifications**

Article arrangement: New Version: perception mirror 180° Subgroup: Safety mirrors Height (mm): 410 Weight (kg) 3.5

Additional specifications: Viewing distance 1-8 m

Type: Industry
Material: plastic
Width (mm): 800
Depth (mm): 330