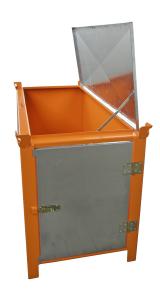

## **Product description**

Collection and transport of fluorescent strips

Capacity approx. 1100 strips Ø 25 mm, approx. 500 strips Ø 37 mm.

## Design

- sturdy construction made of steel sheeting
- 100 mm ground leeway for pick-up by pallet- or fork-lift truck
- stacking corners wit

## **Specifications**

Article arrangement: New Version: stackable + hoistable Walls: corrugated steel plate

Colour: orange

Surface treatment: painted

Width (mm): 770

Application: stacking - not certified to hoist

Type number: SL

Scan the QR code for more information

Type: Fluorescent tube box

Material: steel

Top: with lockable lid Ral colour: 2000 Length (mm): 2100 Height (mm): 975 Weight (kg) 165

EAN Code (Gtin) 8719424053081