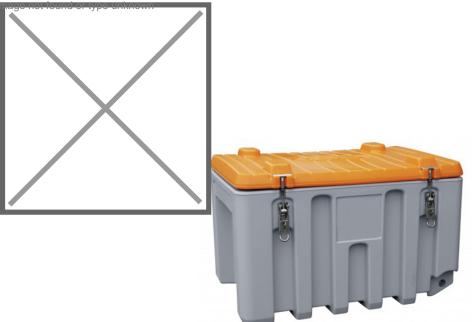

## **Product description**

Lockable tool box made of reinforced plastic. The box has a hinged lid and a capacity of 150 litres. The box is in gray with an orange lid.

## Specifications

Article arrangement: New Version: lockable Walls: walls closed Top: hinging lid Length (mm): 800 Width (mm): 600 Height (mm): 530 Loading capacity (kg): 100 Weight (kg) 14 Type number: 81-8952

Scan the QR code for more information

Type: Safety toolbox Material: polystyrene Floor: reinforced (plastic) Colour: grey Internal length (mm): 660 Internal width (mm): 450 Internal height (mm): 380 Volume (ltr): 150 Stacking load (kg): 100 EAN Code (Gtin) 8719424015317