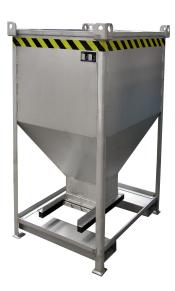

## **Product description**

The solution for controlled discharge of fine-graned bulk materials

- slide closure with a special seal on the hopper floor, for manual use, opening 300 x 300 mm
- frame made of steel tubing
- hopper made of steel plating with reinforced edging

## **Specifications**

Article arrangement: New

Version: fork sleeves 175\*65 mm, distance between sleeves

Ral colour: 2000 Length (mm): 1090 Height (mm): 1550 Volume (ltr): 600 Weight (kg) 143

Additional specifications: funnel of steel plate with reinforcement

Type: silo container slide closure 300\*300 mm

Colour: orange

Surface treatment: painted

Width (mm): 860

Loading capacity (kg): 1350

Application: stacking - not certified to hoist

Type number: 25SGD

EAN Code (Gtin) 8719424003444