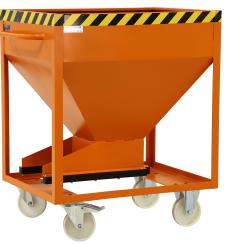

## **Product description**

The solution for controlled discharge of fine-graned bulk materials

- slide closure with a special seal on the hopper floor, for manual use, opening 300 x 300 mm
- frame made of steel tubing
- hopper made of steel plating with reinforced edging

## Specifications

Article arrangement: New Version: 2 caster- and 2 fixed wheels + push bracket

Wheels back: 2 bearing wheels, polyamide, 180 mm Ral colour: 2000 Length (mm): 1115 Height (mm): 1600 Weight (kg) 135 Additional specifications: funnel of steel plate with reinforcement

Scan the QR code for more information

Type: silo container slide closure 300\*300 mm Wheels front: 2 caster wheels, polyamide • 180 mm, 1 wheel with brake Colour: orange Surface treatment: painted Width (mm): 780 Volume (ltr): 600 Type number: 25SRD EAN Code (Gtin) 8719424003642