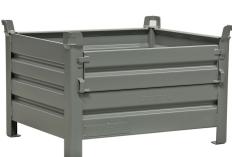

## **Product description**

Gray lacquered steel stacking box (1000 x 800 mm) with one side wall that can be opened halfway. The storage bin stands on four sturdy legs and is therefore easy to pick up with a forklift or pallet truck. The stacking box is also equipped with four upright corners with lifting eyes. This makes the bucket easy to stack or lift (not certified to lift). The maximum load capacity of this stacking box is 2000 kg and the maximum stacking load is 10000 kg.

## **Specifications**

Article arrangement: New Version: 1 flap at 1 long side Walls: corrugated steel plate Euronorm (mm): 1000 x 800

Ral colour: 7005 Length (mm): 1000 Width (mm): 800 Height (mm): 670

Insertion height (mm): 100 Loading capacity (kg): 2000

Application: stacking - not certified to hoist

Stacking load (kg): 10000

Additional specifications: with hoisting eyes

Type: fixed construction stacking box

Material: steel Floor: profiled steel

Colour: grey

Surface treatment: painted Internal length (mm): 940 Internal width (mm): 740 Internal height (mm): 500 Stackable height (mm): 600

Volume (ltr): 466 Weight (kg) 65 Type number: 10-1

EAN Code (Gtin) 8719424000078