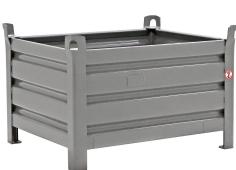

## **Product description**

Gray lacquered steel stacking box (1000 x 800 mm). The storage bin stands on four sturdy legs and is therefore easy to pick up with a forklift or pallet truck. The stacking box is also equipped with four upright corners with lifting eyes (not certified for lifting). This makes the bin easy to stack or lift. The maximum load capacity of this stacking box is 2000 kg and the maximum stacking load is 10000 kg.

## **Specifications**

Article arrangement: New

Version: 4 sides

Walls: corrugated steel plate Euronorm (mm): 1000 x 800

Ral colour: 7005 Length (mm): 1000 Width (mm): 800 Height (mm): 670

Insertion height (mm): 100 Loading capacity (kg): 2000

Application: stacking - not certified to hoist

Stacking load (kg): 10000

Additional specifications: with hoisting eyes

Scan the QR code for more information

Type: fixed construction stacking box

Material: steel Floor: profiled steel Colour: grey

Surface treatment: painted Internal length (mm): 940 Internal width (mm): 740 Internal height (mm): 500 Stackable height (mm): 600

Volume (Itr): 350 Weight (kg) 67 Type number: 10-2

EAN Code (Gtin) 8719424000252