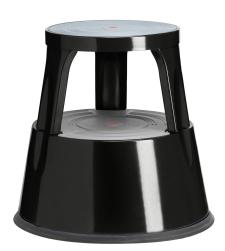

## **Product description**

- spring loaded castors that retract when weight is applied providing a safe and steady working platform.
- easy to manoeuvre.
- steel body with anti-slip ribbed treads.

## **Specifications**

Article arrangement: New

Version: 2 steps Subgroup: Kick Stool Ral colour: 9005 Width (mm): 430

Loading capacity (kg): 150 Horizontal platform (mm): 280

Scan the QR code for more information

Type: Mobile Kick Stool steel

Material: steel Colour: black

Surface treatment: powdercoating

Height (mm): 410 Type number: 97-6300

EAN Code (Gtin) 8719424064636