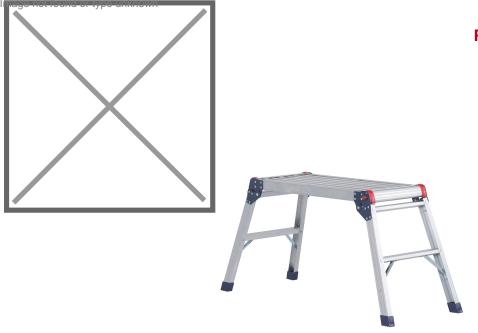

## **Product description**

A work platform is always handy if you have to work at height for an extended period. The Altavista 700 is a practical, foldable platform made of aluminium. The wide platform provides comfort when standing and gives you that little lift that you need to get your jobs done around the house.

The lightweight platform is very stable. The automatic lock means you can be sure that you are safe. The Altavista 700 is extremely compact when collapsed. So store it easily in a garage or shed

## Specifications

Article arrangement: New Version: work platform Subgroup: Ladders Width (mm): 730 Depth (mm): 400 Type number: 507843 Horizontal platform (mm): 500 EAN Code (Gtin) 8719424175424

Scan the QR code for more information

Type: Altrex folding ladder Material: aluminium Colour: alu silver Height (mm): 160 Weight (kg) 4 Additional specifications: type use: private Work height (mm): 2500

R