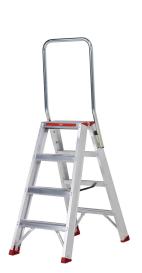

## **Product description**

This staircase is the most robust professional staircase. Can be accessed on both sides and can therefore be used on both sides. It is very suitable for heavy work at home or in professional projects. Despite the robust design, the stairs are lightweight due to the open step profile. The bracket gives you an extra sense of security. The sturdy stair feet provide the necessary stability. In addition, the anti-slip contour ensures that you do not slip.

## Specifications

Article arrangement: New Version: double-sided, 2x4 steps Subgroup: Stairs Width (mm): 500 Depth (mm): 870 Options: Norm: EN 131 Height when folded (mm): 1000 Horizontal platform (mm): 950 EAN Code (Gtin) 8719424174908

Colour: alu silver Height (mm): 1020 Weight (kg) 7 Type number: 194403 Additional specifications: type use: professional Work height (mm): 2950

Type: Altrex industrial stairs Material: aluminium