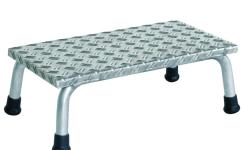

## **Product description**

Strong, durable and stabile. Entirely welded aluminium construction. Equipped with wear-resistant anti-skid feet. Large standing platform of 550 x 300 mm

Art.nr. 97-50043 and 97-50044 with handrail 900 mm

## **Specifications**

Article arrangement: New

Version: fixed construction, 1 step

Subgroup: Stairs Height (mm): 200 Weight (kg) 2.5

EAN Code (Gtin) 8719424034455

Scan the QR code for more information

Type: aluminium platform step ladder

Material: aluminium Width (mm): 590 Depth (mm): 350 Type number: 97-500