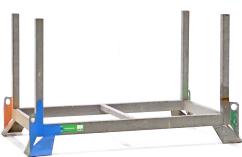

## **Product description**

Used steel construction storage pallet - 1540x940x900mm (lxwxh). For e.g. storage and transport of material, pipes, carpet rolls, construction material, wood. With lifting eyes. Stacking - not certified for lifting.

## **Specifications**

Article arrangement: Used Version: B-quality, with damage

Colour: various Length (mm): 1540 Width (mm): 940 Height (mm): 900

Application: stacking - not certified to hoist

Type number: 6956GB-B

EAN Code (Gtin) 8719424228663

Scan the QR code for more information

Type: stackable Material: steel

Surface treatment: signs of use Internal length (mm): 1300 Internal width (mm): 700 Internal height (mm): 700