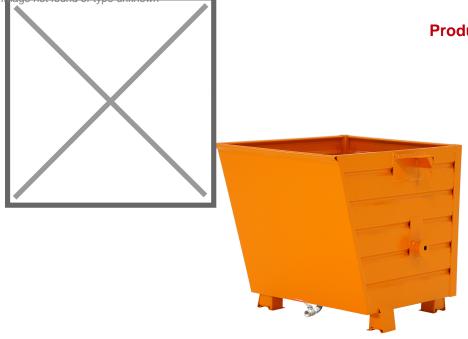

## **Product description**

The Stacking Tipper made of distortion proof steel sheeting for heavy duty use

- can be stacked when full (3 units)

- is emptied by cable operated from the driver's seat using the traverse
- with sieve + draw-off tap

diameter sieve holes: 3mm, division 6

## Specifications

Article arrangement: New Version: with sieve + draw-off tap Walls: walls closed Subgroup: Automatic tilting Ral colour: 2000 Length (mm): 1000 Internal width (mm): 750 Internal height (mm): 790 Insertion height (mm): 80 Loading capacity (kg): 1000 Weight (kg) 85 Type number: 17-2 EAN Code (Gtin) 8719424071061

Scan the QR code for more information

Type: automatic tilting container Material: steel Floor: smooth floor, 3 mm Colour: orange Surface treatment: painted Width (mm): 800 Height (mm): 900 Useful height (mm): 800 Stackable height (mm): 900 Volume (ltr): 550 Stacking load (kg): 2000 Additional specifications: oil and water proof