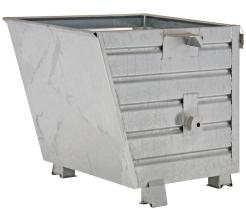

## **Product description**

The Stacking Tipper made of distortion proof steel sheeting for heavy duty use

- can be stacked when full (3 units)
- is emptied by cable operated from the driver's seat using the traverse

## **Specifications**

Article arrangement: New

Version: standard Walls: walls closed

Subgroup: Automatic tilting Surface treatment: galvanized

Width (mm): 800 Height (mm): 900 Useful height (mm): 800 Stackable height (mm): 900

Volume (ltr): 750 Stacking load (kg): 3000

Additional specifications: not waterproof

Scan the QR code for more information

Type: automatic tilting container

Material: steel Floor: profiled steel Colour: colorless Length (mm): 1200 Internal width (mm): 750 Internal height (mm): 790 Insertion height (mm): 80 Loading capacity (kg): 1500

Weight (kg) 97 Type number: 17-2

EAN Code (Gtin) 8719424002096