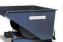

## **Product description**

The Stacking Tipper made of distortion proof steel sheeting for heavy duty use

- can be stacked when full (3 units)
- is emptied by cable operated from the driver's seat using the traverse

## **Specifications**

Article arrangement: New

Version: standard Walls: walls closed

Subgroup: Automatic tilting Surface treatment: galvanized

Width (mm): 800 Height (mm): 900 Useful height (mm): 800 Stackable height (mm): 900

Volume (ltr): 750 Stacking load (kg): 3000

Additional specifications: not waterproof

Scan the QR code for more information

Type: automatic tilting container

Material: steel Floor: profiled steel Colour: colorless Length (mm): 1200 Internal width (mm): 750 Internal height (mm): 790 Insertion height (mm): 80 Loading capacity (kg): 1500