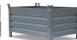

## **Product description**

The Stacking Tipper made of distortion proof steel sheeting for heavy duty use

- can be stacked when full (3 units)
- is emptied by cable operated from the driver's seat using the traverse

## **Specifications**

Article arrangement: New

Version: standard Walls: walls closed

Subgroup: Automatic tilting Surface treatment: galvanized

Width (mm): 800 Height (mm): 900 Useful height (mm): 800 Stackable height (mm): 900

Volume (ltr): 750 Stacking load (kg): 3000

Additional specifications: not waterproof

Scan the QR code for more information

Type: automatic tilting container

Material: steel Floor: profiled steel Colour: colorless Length (mm): 1200 Internal width (mm): 750 Internal height (mm): 790 Insertion height (mm): 80 Loading capacity (kg): 1500