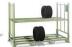

## **Product description**

The Stacking Tipper made of distortion proof steel sheeting for heavy duty use

- can be stacked when full (3 units)
- is emptied by cable operated from the driver's seat using the traverse