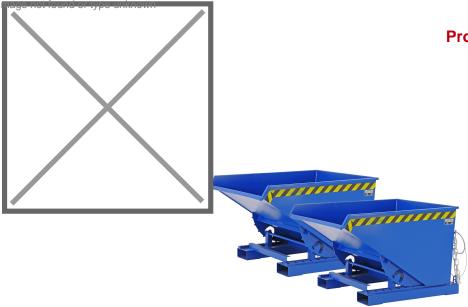

## **Product description**

Tipping bin 600 litres blue with roll-off system. These tipping bins are ideal for sorting waste and moving and collecting your materials. Supplied in blue as standard, other colours available on request.

- favourable load centre of gravity
- tipping at any height with pull cable
- sheet steel with all-round edge profile
- stable base frame with drive-in sleeves
- secured against unintentional slipping and tilting
- retrofitting of wheels possible
- oil and watertight possible at extra cost

When combined with the wheels below, the payload is 900 kg. When ordered with the tilting skip(s), the wheels are delivered separately to prevent transport damage.

Translated with www.DeepL.com/Translator (free version)