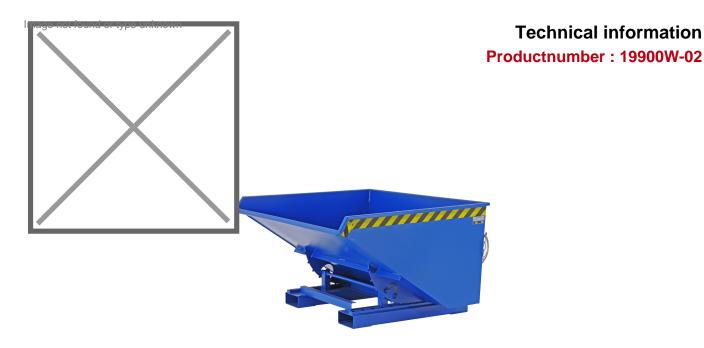

## **Product description**

The compact one with rolling mechanism

- ideally situated loading centre of gravity
- can be emptied at any height by cable
- body wall with reinforced edging
- sturdy frame with fork sleeves
- secured against unintentional slipping and tilting
- retrofitting of wheels possible
- oil and watertight possible at extra cost

## **Specifications**

Article arrangement: New

Version: standard Walls: walls closed

Subgroup: Automatic tilting

Ral colour: 5010 Length (mm): 1290 Internal width (mm): 1490 Internal height (mm): 730 Loading capacity (kg): 1000

Weight (kg) 173

Additional specifications: not waterproof

Type: automatic tilting container

Material: steel Floor: flat steel Colour: blue

Surface treatment: painted

Width (mm): 1570 Height (mm): 835

Insertion height (mm): 80 Volume (ltr): 900