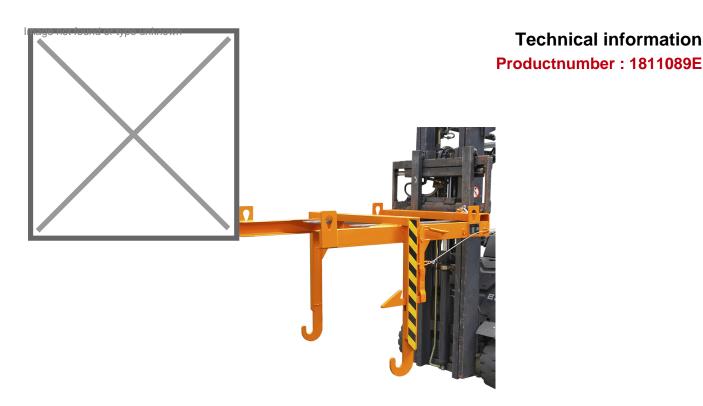

## **Product description**

Traverses for emptying the stacking tipper

- can be emptied at any height by cable operated from the driver's seat
- can be secured to prevent slipping and unintentional emptying

## **Specifications**

Article arrangement: New

Version: tilting crossbeam for crane and forklift truck

Subgroup: Automatic tilting

Ral colour: 2000 Length (mm): 1350 Height (mm): 1030

Type number: 18-1

EAN Code (Gtin) 8719424002201

Scan the QR code for more information

Type: crossbeam Material: steel Colour: orange

Surface treatment: painted

Width (mm): 930 Weight (kg) 101

Additional specifications: WITHOUT SUPPORT