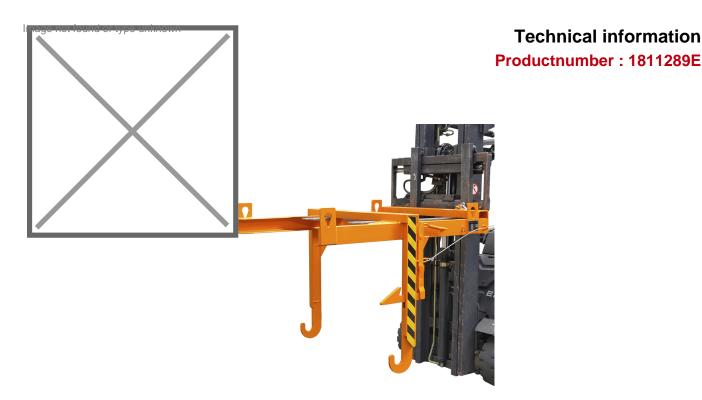

## **Product description**

Traverses for emptying the stacking tipper

- can be emptied at any height by cable operated from the driver's seat
- can be secured to prevent slipping and unintentional emptying

## **Specifications**

Article arrangement: New

Version: tilting crossbeam for crane and forklift truck

Subgroup: Automatic tilting

Ral colour: 2000 Length (mm): 1350 Height (mm): 1030 Weight (kg) 101

Additional specifications: WITHOUT SUPPORT

Material: steel
Colour: orange

Type: crossbeam

Surface treatment: painted

Width (mm): 930

Loading capacity (kg): 1500

Type number: 18-1

EAN Code (Gtin) 8719424002225

Scan the QR code for more information