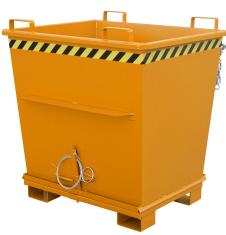

## **Product description**

Conical constructionw with bottom discharge

- can be stacked in one another
- trap door operated by cable
- trap door closes automatically when the container is set down on the ground, opening angle: 90°
- sturdy construction with reinforced ed

## **Specifications**

Article arrangement: New

Version: conical construction shape

Walls: walls closed Subgroup: Hopper

Surface treatment: painted

Width (mm): 1040

Insertion height (mm): 100

Volume (ltr): 1000 Weight (kg) 169

EAN Code (Gtin) 8719424003284

Material: steel Floor: floor flap Colour: orange Length (mm): 1200 Height (mm): 1270

Type: hopper

Loading capacity (kg): 2000 Application: certified for hoisting

Type number: 25BKB