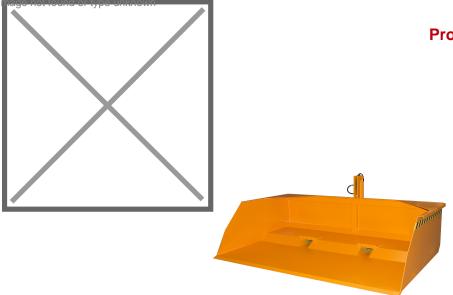

## **Product description**

Tilting container for handling and transporting bulk materials

- a success for more than 30 years
- simple pick-up using forks
- can be emptied at any height by cable operated from the driver's seat
- body walls with reinforced edging
- speci

## Specifications

Article arrangement: New Version: with tray opening Walls: flat steel plate Subgroup: Shovels Ral colour: 2000 Length (mm): 1900 Width (mm): 1270 Height (mm): 790 Insertion height (mm): 75 Volume (ltr): 750 Type number: 40SO-H

Scan the QR code for more information

Type: hydraulic shovel Material: steel Floor: flat steel Colour: orange Surface treatment: painted Internal length (mm): 1200 Internal width (mm): 1200 Internal height (mm): 550 Loading capacity (kg): 1500 Weight (kg) 217 EAN Code (Gtin) 8719424007312