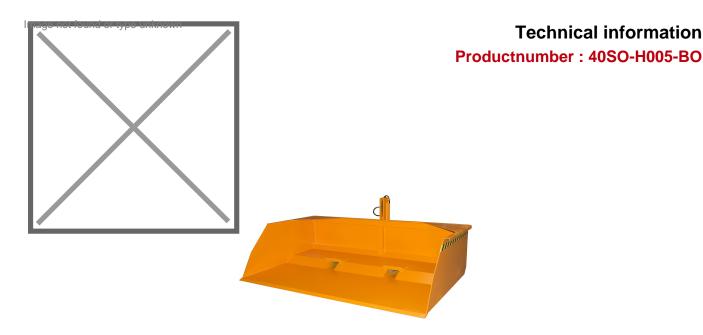

## **Specifications**

Article arrangement: New Version: with tray opening Walls: flat steel plate Subgroup: Shovels Ral colour: 2000 Length (mm): 1200 Height (mm): 550

Loading capacity (kg): 1500

Weight (kg) 243

EAN Code (Gtin) 8719424007374

Scan the QR code for more information

Type: hydraulic shovel Material: steel Floor: flat steel Colour: orange

Surface treatment: painted

Width (mm): 1500 Insertion height (mm): 75 Volume (Itr): 900 Type number: 40SO-H